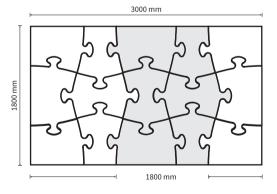

## Order example

2x PUZZLE - 01 - B - SY13 2x PUZZLE - 02 - B - SY13 4x PUZZLE - 03 - B - SY13 4x PUZZLE - 04 - B - SY13 3x PUZZLE - 05 - B - SY13

**Example configurations:** 9 panels - 1800 x 1800mm 15 panels - 3000 x 1800mm 25 panels - 3000 x 3000mm