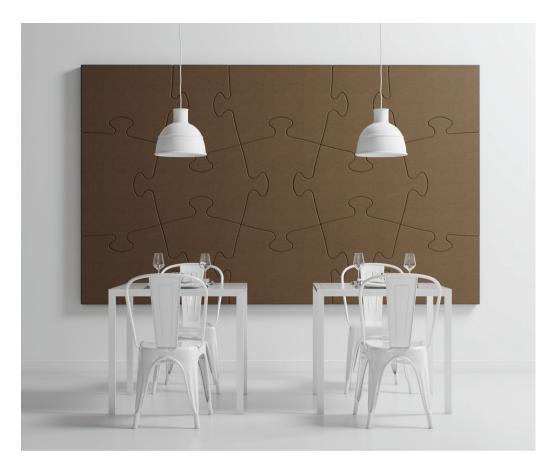

The core of Puzzle panels is made of melamine foam, which has outstanding sound absorbing properties. Puzzle panels are thoroughly sewn and upholstered in fabric of your choice. Puzzle panels are certified according to EN ISO 354 as class A sound absorbers, absorbing 100% of unwanted noise. They can be used on walls of reception halls, restaurants, canteens or any other spaces needing reduction of reverberation time.