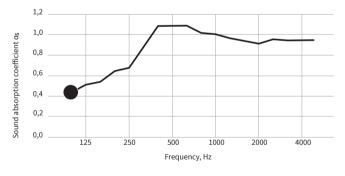

The core of Puzzle panels is made of melamine foam, which has outstanding sound absorbing properties. Puzzle panels are thoroughly sewn and upholstered in fabric of your choice. Puzzle panels are certified according to EN ISO 354 as class A sound absorbers, absorbing 100% of unwanted noise. They can be used on walls of reception halls, restaurants, canteens or any other spaces needing reduction of reverberation time.