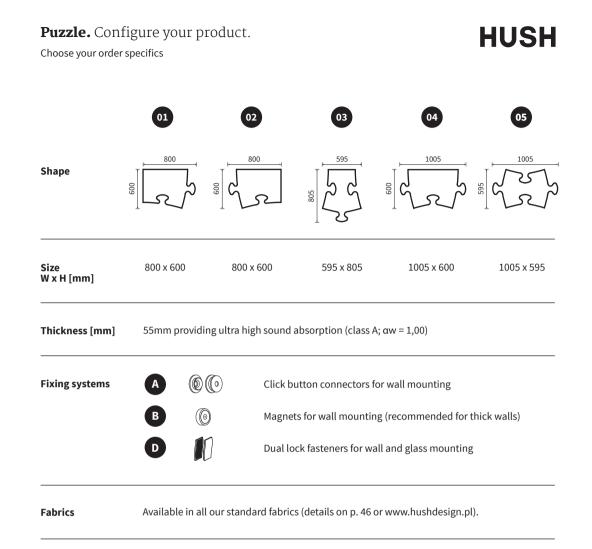

## Order example

2x PUZZLE - 01 - B - SY13 2x PUZZLE - 02 - B - SY13 4x PUZZLE - 03 - B - SY13 4x PUZZLE - 04 - B - SY13 3x PUZZLE - 05 - B - SY13

**Example configurations:** 9 panels - 1800 x 1800mm 15 panels - 3000 x 1800mm 25 panels - 3000 x 3000mm